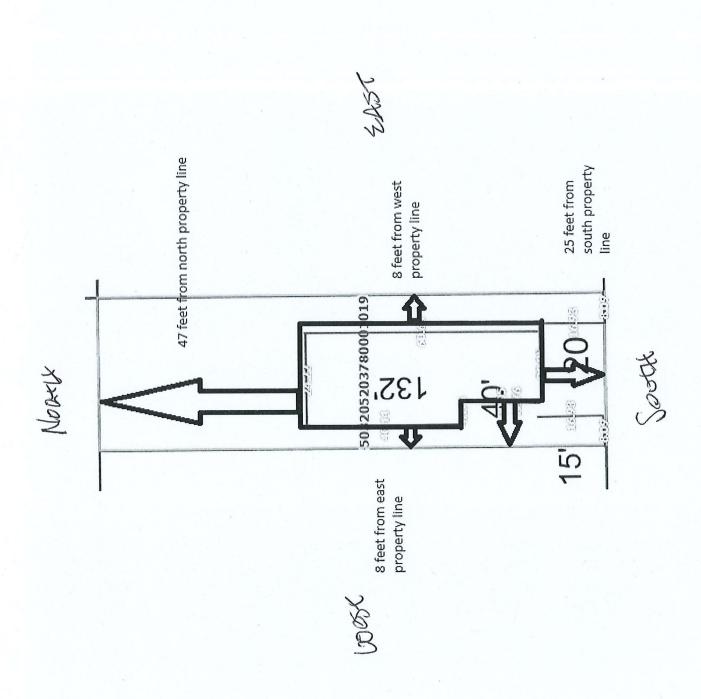

#### Project Summary:

 The Birchmeier's are interested in constructing a 3-bedroomm 2-bath home on a vacant parcel located on W. Washington Street.

## Planning:

- Ty Adley has researched the property and has determined no variances will be needed to build the proposed home on the existing parcel provided all building setbacks conform to the Plymouth Zoning Ordinance.
- The building shall not exceed 65% lot coverage. This includes all buildings, driveways and sidewalks.
- Any proposed building must be separated from neighboring buildings by a minimum of 10 feet. If the desired separation cannot be achieved the exterior wall must be fire rated. See the Plymouth Building Commissioner for more information.
- Driveways leading to the front of the home or a garage must maintain a 25' distance from the face of the home or garage to the edge of the sidewalk closes to the home. This separation distance helps ensure vehicles parked in a driveway will not block the use of the sidewalk.
- The developer has agreed to dedicate a 6' wide section of land to the city that is located adjacent to the existing alleyway.